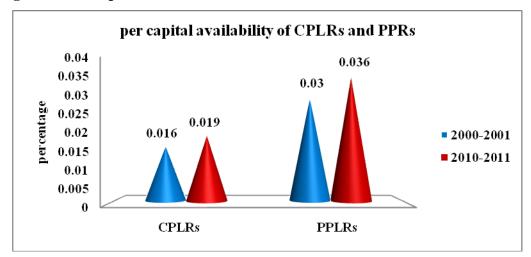

In this backdrop, the present study intended to analyze the status of CPLRs in the Western Zone of Tamil Nadu during 1998-99-2014-15. There are seven Agro-Climatic Zones in Tamil Nadu based on the climatic conditions and monsoon patterns prevailing in these areas. But, the present paper is restricted to study status of CPLRs, Private Property Land Resources (PPLRs) and the per capita availability of the same in the Western zone in Tamil Nadu during the study periods from 1998-99-2014-15.

# **Results and Discussion**

This section is devoted to the discussion of the status of Common property land resources, Private property land resources and the per capita availability of CPLRs and PPLRs in Western Zone of Tamilnadu during 1998-99 to 2014-15.