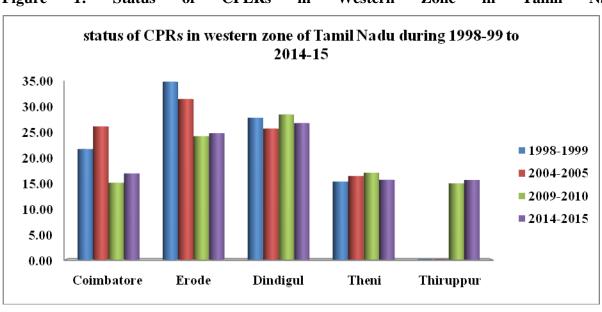

Source: Directorate of Economics & Statistics, Ministry of Agriculture, Govt. of India.

It is observed from the table 1 and figure 1 is that the proportion of CPRs were declined from 21.76 percent in 1998-99 to 16.95 percent in 2014-15 in Coimbatore district. The availability of common land in Erode district has declined from 34.99 percent in 1998-99 to 24.87 percent in 2014-15. In the Dindigul district, the availability CPLRs has come down from 27.91 percent to 26.84 percent in above said period. The remaining two districts, namely Theni and Thiruppur were showing an increasing trend of 15.34 percent and 15.02 percent to 15.68 percent and 15.66 percent respectively in the above mentioned period.

Figure 1: Status of CPLRs in Western Zone in Tamil Nadu

Source: Directorate of Economics & Statistics, Ministry of Agriculture, Govt. of India

In table 2 and the figure 2 indicates that the availability of PPLRs was observed to be a decline from 19.31 percent in 1998-99 to 13.13 percent in 2014-15 in Coimbatore district. Besides, in Erode district, it was estimated at a decline from 17.63 percent to 13.68 percent during 1998-99 to 2014-15.