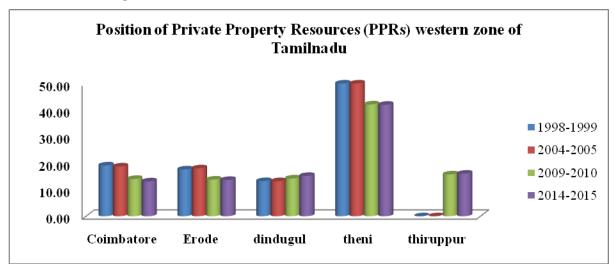

Figure 1: Status of CPLRs in Western Zone in Tamil Nadu

Source: Directorate of Economics & Statistics, Ministry of Agriculture, Govt. of India

In table 2 and the figure 2 indicates that the availability of PPLRs was observed to be a decline from 19.31 percent in 1998-99 to 13.13 percent in 2014-15 in Coimbatore district. Besides, in Erode district, it was estimated at a decline from 17.63 percent to 13.68 percent during 1998-99 to 2014-15.

Table 2: Extent of PPLRs available in the Western Zone of Tamil Nadu during 1998-99 to 2014-2015 (in percentage)

| Year    | Coimbatore | Erode   | Dindigul | Theni   | Thiruppur | Total   |
|---------|------------|---------|----------|---------|-----------|---------|
|         |            |         |          |         |           | PPRs    |
| 1998-99 | 560931     | 516925  | 387977   | 1465833 | Nil       | 2931666 |
|         | (19.13)    | (17.63) | (13.23)  | (50.00) |           | (100)   |
| 1999-00 | 559865     | 516492  | 390821   | 1467178 | Nil       | 2934356 |
|         | (19.08)    | (17.60) | (13.32)  | (50.00) |           | (100)   |
| 2000-01 | 560525     | 519262  | 369478   | 1449265 | Nil       | 2898530 |
|         | (19.34)    | (17.91) | (12.75)  | (50.00) |           | (100)   |
| 2001-02 | 559123     | 514609  | 311806   | 1385538 | Nil       | 2771076 |
|         | (20.18)    | (18.57) | (11.25)  | (50.00) |           | (100)   |